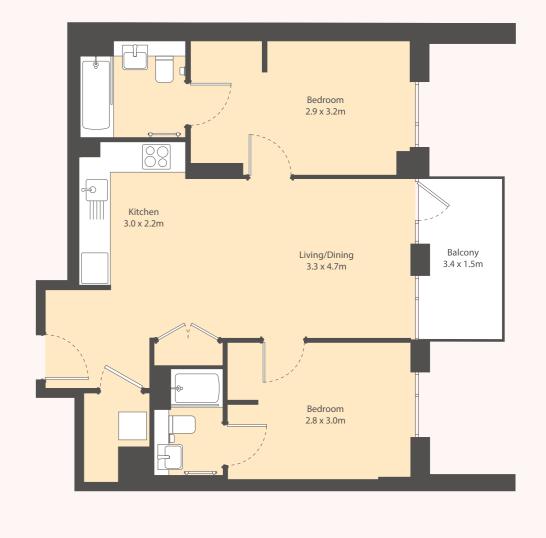

# **Example apartment floorplans**

Studio apartment 441.1 sq ft 41.0 sq m 1 bedroom apartment 632.0 sq ft 58.7 sq m 2 bedroom apartment 699.8 sq ft 65.0 sq m

across two buildings,
Madison West and
Madison East, located
in the heart of