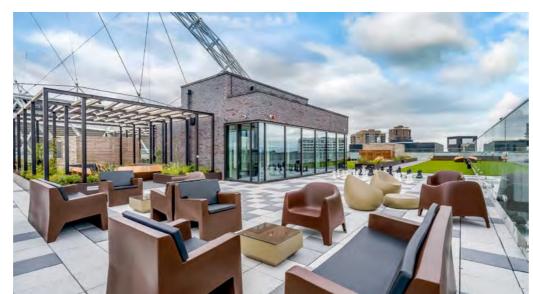

#### VUE ROOF TERRACE →

Located on level 12, Vue roof terrace is the perfect environment for a casual meeting, an evening drink, or just to soak up the 360' views that include Wembley Stadium.

space, amenities &

the development.

gardens throughout

This inspirational space comprises a mix of uses including lounge seating, a dining area, as well as outdoor games.