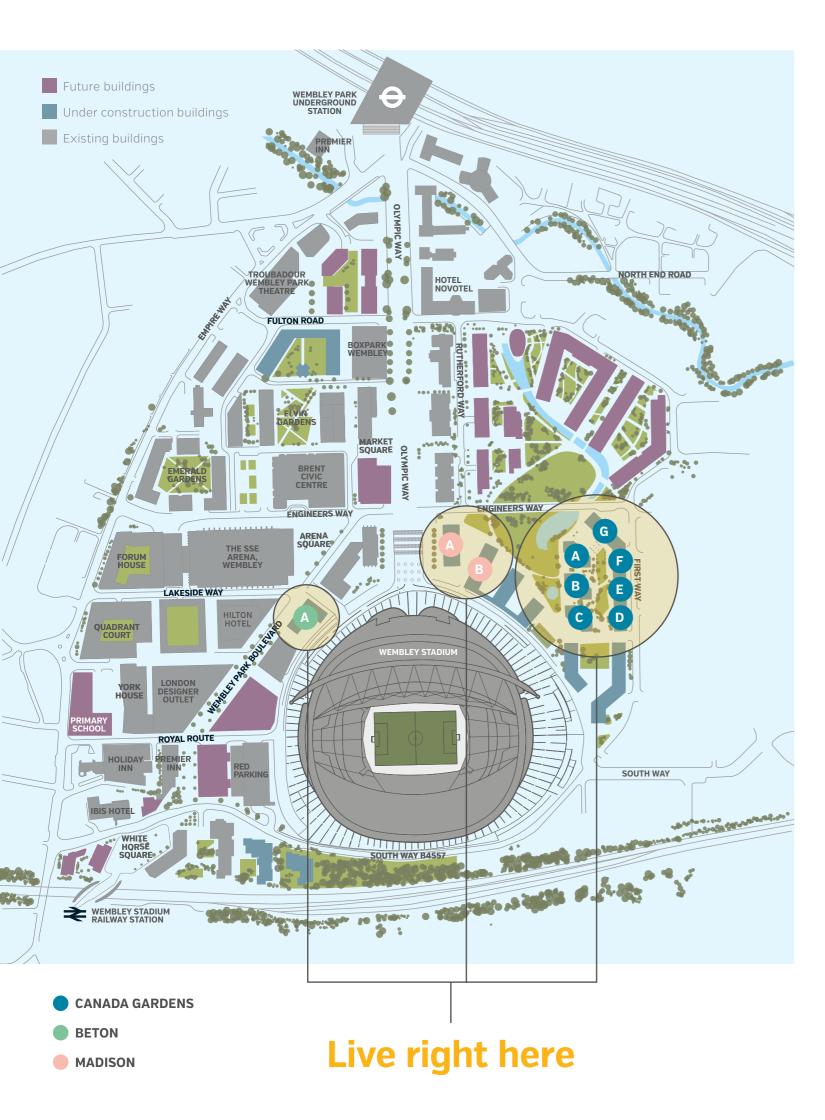

#### **CANADA GARDENS**

Canada Gardens offer a total of 303 well designed studio, one, two and three bedroom DMR homes which are set around a one acre podium garden and next to a four acre park.

Each individually designed building is constructed from a combination of traditional and modern materials and has been planned to maximise the sense of light and space. The homes benefit from a full range of services, from a concierge, resident social spaces to a high speed broadband.

#### **CANADA GARDENS - THE BUILDINGS**

#### F. Varley

32 one bedroom DMR apartments **Available now** 

#### E. Jackson

32 one bedroom DMR apartments **Available now** 

#### D. Seath

25 one bedroom and 9 two bedroom DMR apartments **Available now** 

#### A. Harris

11 one bedroom, 16 two bedroom and 23 three bedroom DMR apartments **Available now** 

#### **G. Thompson**

5 studio, 47 one bedroom and 2 two bedroom DMR apartments **Available now** 

#### **B.** Lismer

5 one bedroom, 37 two bedroom and 3 three bedroom DMR apartments **Coming soon** 

#### C. Collyer

7 studios, 20 one bedroom, 24 two bedroom and 4 three bedroom DMR apartments Coming soon