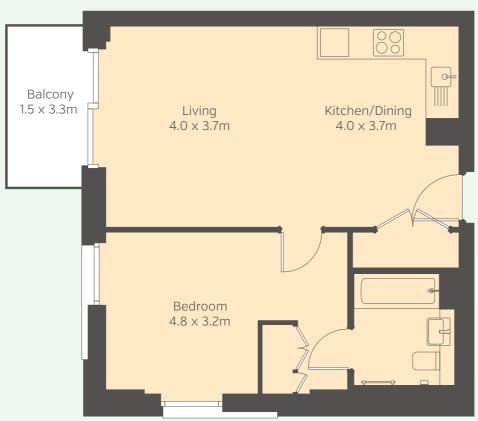

# **Example apartment floorplans**

Studio apartment 436.3 sq ft 40.5 sq m 1 bedroom apartment 541.2 sq ft 50.3 sq m

2 bedroom apartment 757.7 sq ft 70.4 sq m