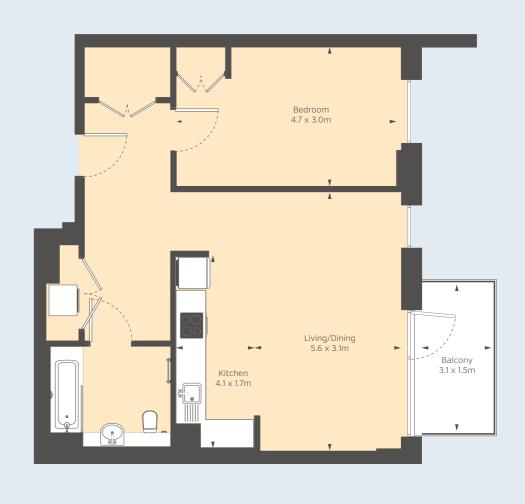

# **Example apartment floorplans**

Studio apartment 436.3 sq ft 40.5 sq m 1 bedroom apartment 541.2 sq ft 50.3 sq m

2 bedroom apartment 757.7 sq ft 70.4 sq m

#### Beton