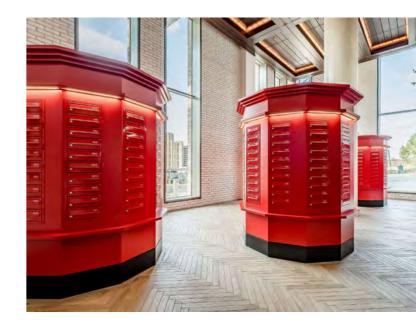

#### THE POST ROOM →

Wembley Park's quirkiest post room with giant multifaceted post boxes in pillar box red. Collect your mail in style.

DMR Residents
will have access to
a variety of social
space, amenities &
gardens throughout
the development.