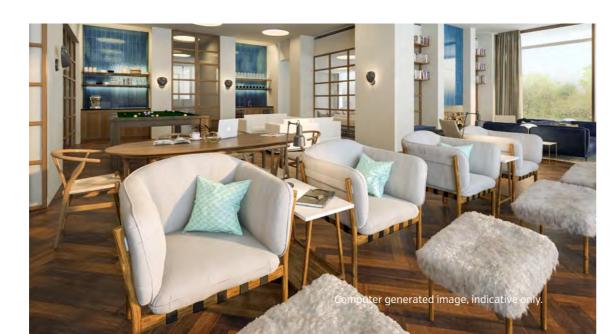

#### THE ROOFTOP ->

Lounge

#### THE LOBBY

- Library
- Lounge
- Boardroom

A calm place with a library, soft seating and a separate boardroom\* with meeting table. Relax, work or finally find the time to read a book.