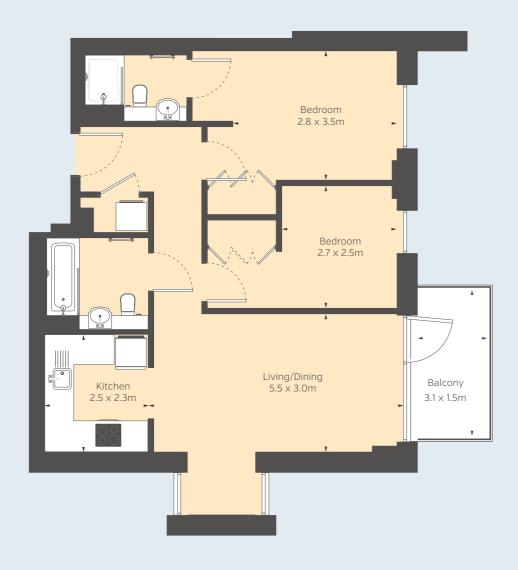

# **Example apartment floorplans**

Studio apartment 441.1 sq ft 41.0 sq m 1 bedroom apartment 632.0 sq ft 58.7 sq m 2 bedroom apartment 699.8 sq ft 65.0 sq m

across two buildings,
Madison West and
Madison East, located
in the heart of

Wembley Park.

#### Madison