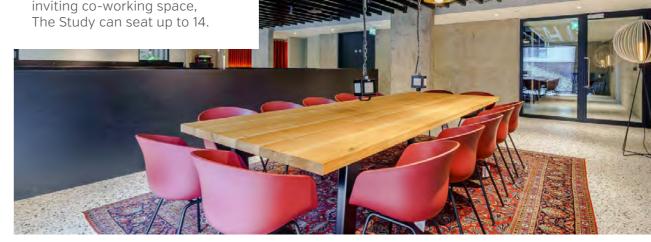

#### THE STUDY →

Stylishly embracing natural and modern materials to create an inviting co-working space,
The Study can seat up to 14.