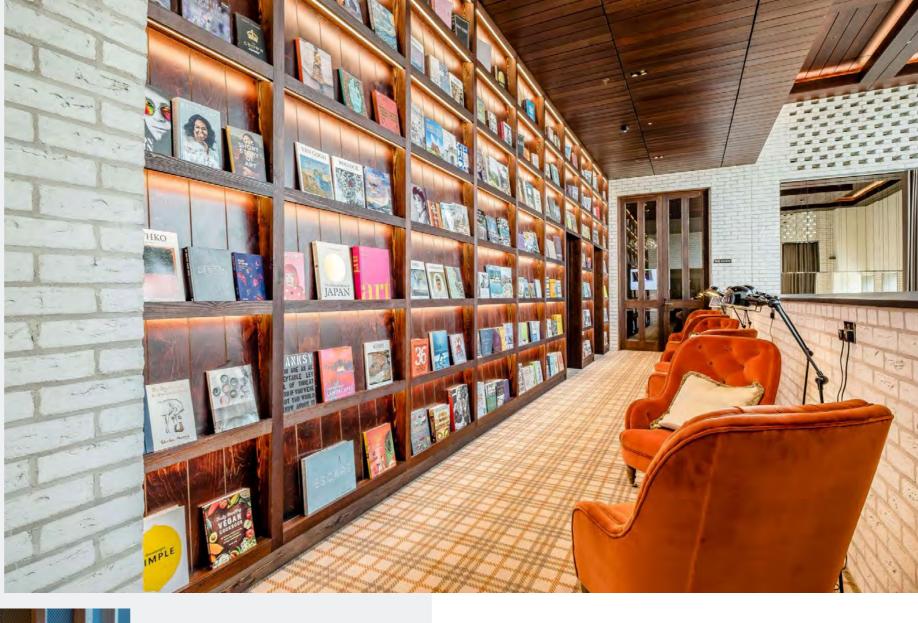

#### THE LOBBY

- Library
- Lounge
- Boardroom

A calm place with a library, soft seating and a separate boardroom\* with meeting table. Relax, work or finally find the time to read a book.