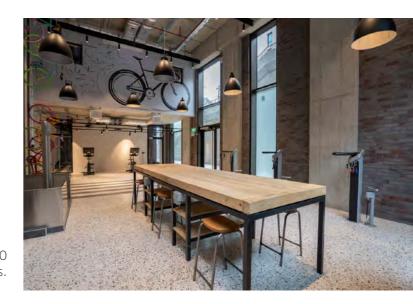

#### BIKE WORSHIP →

For the cycle enthusiasts, our designated Bike Worship allows you the space to repair and service your bike, complete with workstation, repair stand and digital lockers.

And why not increase your wellbeing on our two available Technogym bikes?

#### **CYCLE STORE**

The Cycle Store is fitted out with 60 bicycle racks and 24 storage cages.