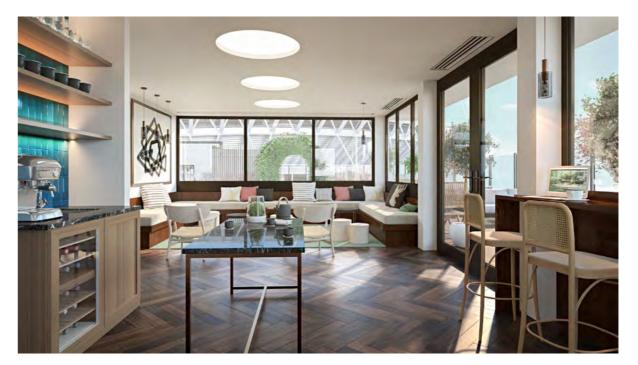

#### 

Madison offers the Main Lounge where residents can relax, work, entertain and socialise with their fellow neighbours. The space has a range of fixtures and furnishings including sofas, tables, chairs and an artificial fire to truly make the space feel like home.