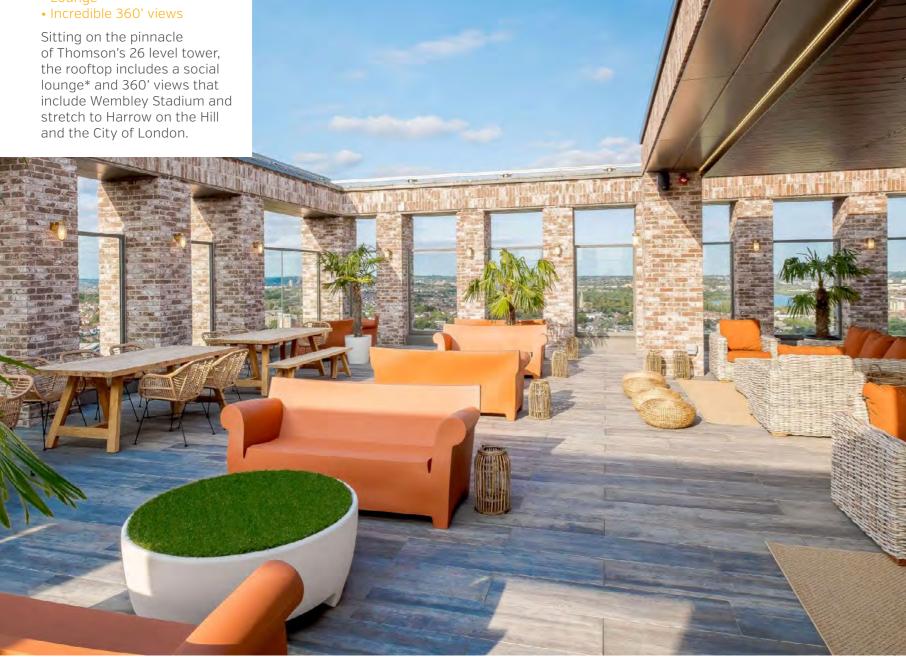

#### THE ROOFTOP ->

Lounge

#### VUE ROOF TERRACE →

Located on level 12, Vue roof terrace is the perfect environment for a casual meeting, an evening drink, or just to soak up the 360' views that include Wembley Stadium.

space, amenities &