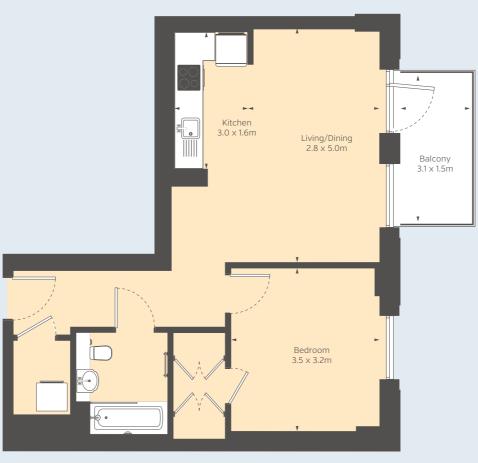

# **Example apartment floorplans**

Studio apartment

417.6 sq ft 38.8 sq m 1 bedroom apartment 538.2 sq ft 50.0 sq m 1 bedroom apartment 671.6 sq ft 62.4 sq m

#### **Canada Gardens**

# **Example apartment floorplans**

2 bedroom apartment 681.3 sq ft 63.3 sq m

3 bedroom apartment 948.2 sq ft 88.1 sq m