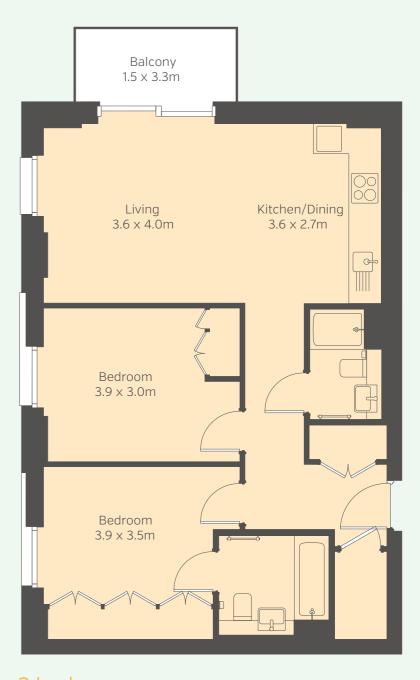

# **Example apartment floorplans**

Studio apartment 436.3 sq ft 40.5 sq m 1 bedroom apartment 541.2 sq ft 50.3 sq m

2 bedroom apartment 757.7 sq ft 70.4 sq m