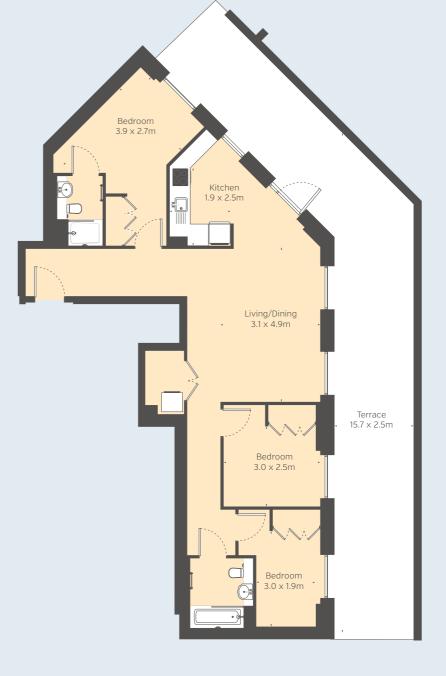

ocated in the heart of Wembley Park. These well-designed studio, one- and two-bedroom apartments have been curated to meet the requirements of a wide range of renters and provide a high quality finish and thoughtfully laid out interiors.

#### MADISON THE BUILDINGS

#### **A. Madison West** 40 studios,

15 one bedroom, 8 two bedroom DMR apartments Available August 2021

#### B. Madison East

34 studios, 5 one bedroom, 31 two bedroom DMR apartments **Available August 2021** 

Computer generated images, indicative only.



# **Example apartment floorplans**







Studio apartment

417.6 sq ft 38.8 sq m 1 bedroom apartment 538.2 sq ft 50.0 sq m 1 bedroom apartment 671.6 sq ft 62.4 sq m

#### **Canada Gardens**

# **Example apartment floorplans**



2 bedroom apartment 681.3 sq ft 63.3 sq m



3 bedroom apartment 948.2 sq ft 88.1 sq m

# Wembley Park Residential Discount Market Rent

#### THE ROOFTOP ->

Lounge



#### **Canada Gardens**

#### THE LOBBY

- Library
- Lounge
- Boardroom

A calm place with a library, soft seating and a separate boardroom\* with meeting table. Relax, work or finally find the time to read a book.

#### THE POST ROOM →

Wembley Park's quirkiest post room with giant multifaceted post boxes in pillar box red. Collect your mail in style.





DMR Residents
will have access to
a variety of social
space, amenities &
gardens throughout
the development.



#### ← PODIUM GARDEN

- Work from home cabins
- Allotments
- Green spaces

An expansive green oasis just for residents. In this secret garden you can find work from home cabins\* as well as resident allo