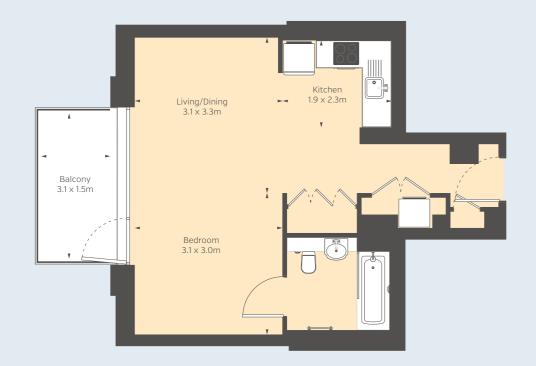

# **Example apartment floorplans**

Studio apartment

417.6 sq ft 38.8 sq m 1 bedroom apartment 538.2 sq ft 50.0 sq m 1 bedroom apartment 671.6 sq ft 62.4 sq m

#### **Canada Gardens**