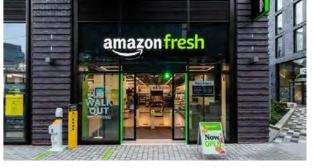

#### AMAZON FRESH →

No Checkouts. Just Walk Out. Packed with fresh food and your daily essentials, you'll find exactly what you need. In fact, the only thing you won't find is a checkout, because there aren't any. Located on the ground floor and open Mon-Sun, 7am-11pm.