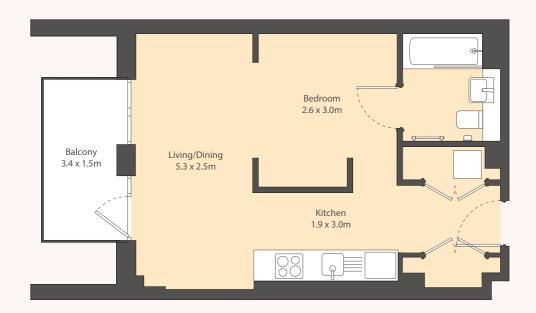

# **Example apartment floorplans**

Studio apartment

417.6 sq ft 38.8 sq m 1 bedroom apartment 538.2 sq ft 50.0 sq m 1 bedroom apartment 671.6 sq ft 62.4 sq m

# **Example apartment floorplans**

2 bedroom apartment 681.3 sq ft 63.3 sq m

3 bedroom apartment 948.2 sq ft 88.1 sq m