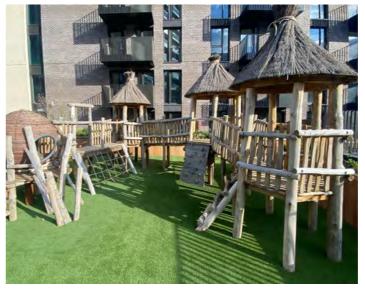

#### **← PLAY AREA**

Madison is centred around wellbeing, so a children's play area is also hosted onsite to promote outdoor exercise. The space has a range of children's playground infrastructure including a slide, see-saws, a climbing frame and monkey bars. The area also has seating, so parents can put their feet up while the little ones play. [Max age 12]