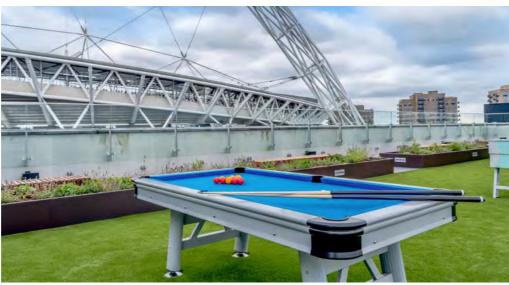

#### VUE ROOF TERRACE →

Located on level 12, Vue roof terrace is the perfect environment for a casual meeting, an evening drink, or just to soak up the 360' views that include Wembley Stadium.

space, amenities &

the development.

gardens throughout

This inspirational space comprises a mix of uses including lounge seating, a dining area, as well as outdoor games.