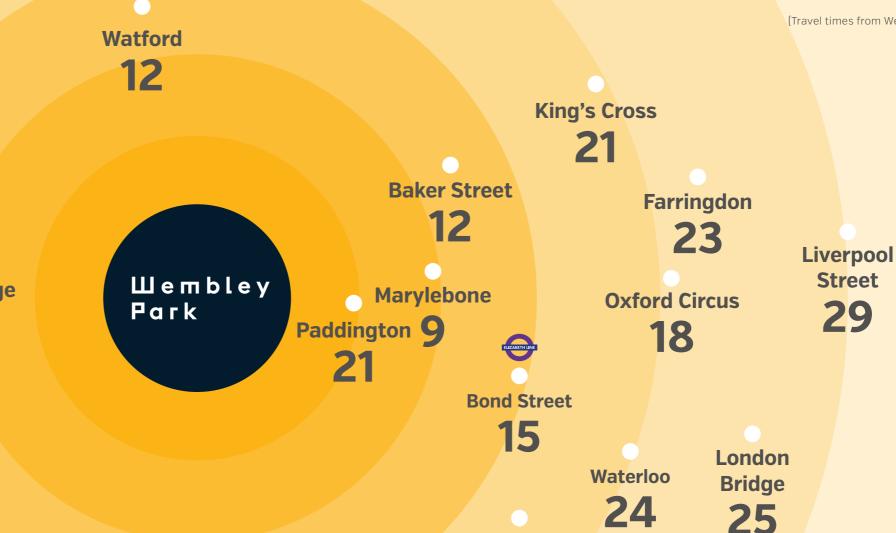

## Catch a Metropolitan line train to the City

12 minutes ride to Baker Street 21 minutes to King's Cross 29 minutes to Liverpool Street Wembley Stadium National Rail station is just as close, and is only one stop from London Marylebone and four from Oxford Circus, changing at Marylebone for the London Underground Bakerloo Line. Wembley Central station, on the Bakerloo Line and London Overground, expands your travel options further.