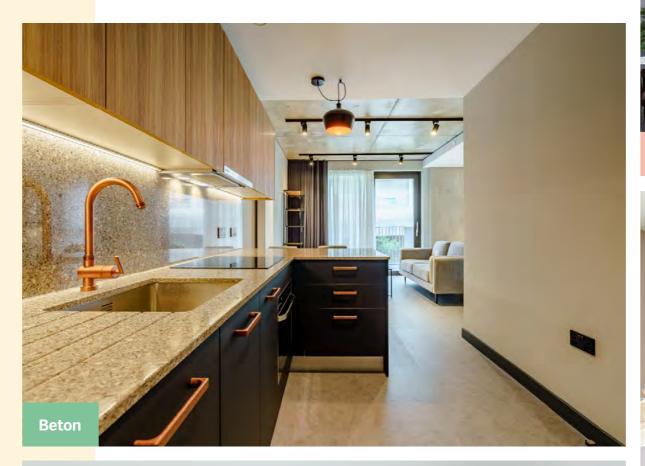

#### **BETON**

#### **BETON - THE BUILDINGS**

A. Beton

9 studio, 15 one bedroom, 11 two bedroom DMR Apartments **Available Now** 

Beton offers a total of 35 spacious studio, 1 and 2 bedroom apartments finished to the highest specifications, with designer kitchens, bespoke bathrooms and generous living and storage space. All apartments have their own private outdoor space or a balcony with views towards Wembley Boulevard or Wembley Stadium.