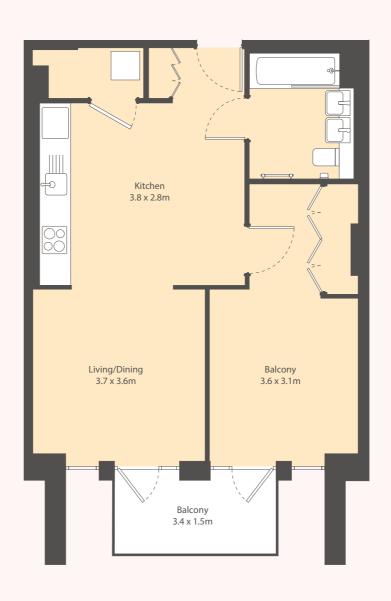

# **Example apartment floorplans**

Studio apartment 436.3 sq ft 40.5 sq m 1 bedroom apartment 541.2 sq ft 50.3 sq m

2 bedroom apartment 757.7 sq ft 70.4 sq m