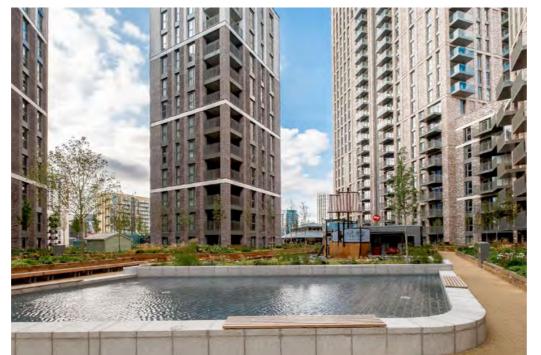

#### **CANADA GARDENS**

Canada Gardens offer a total of 303 well designed studio, one, two and three bedroom DMR homes which are set around a one acre podium garden and next to a four acre park.

Each individually designed building is constructed from a combination of traditional and modern materials and has been planned to maximise the sense of light and space. The homes benefit from a full range of services, from a concierge, resident social spaces to a high speed broadband.

#### ← PODIUM GARDEN

- Work from home cabins
- Allotments
- Green spaces

An expansive green oasis just for residents. In this secret garden you can find work from home cabins\* as well as resident allotments, BBQ areas and quiet places to relax on the grass.