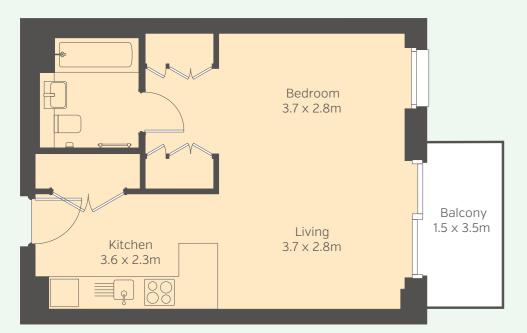

# **Example apartment floorplans**

Studio apartment 436.3 sq ft 40.5 sq m 1 bedroom apartment 541.2 sq ft 50.3 sq m

2 bedroom apartment 757.7 sq ft 70.4 sq m