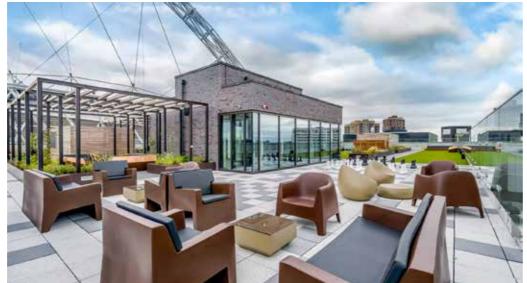

#### VUE ROOF TERRACE →

Located on level 12, Vue roof terrace is the perfect environment for a casual meeting, an evening drink, or just to soak up the 360' views that include Wembley Stadium.

This inspirational space comprises a mix of uses including lounge seating, a dining area, as well as outdoor games.