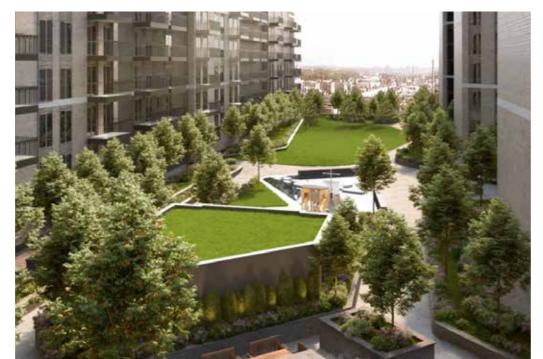

#### ← PODIUM GARDEN

- Work from home cabins
- Allotments
- Green spaces

An expansive green oasis just for residents. In this secret garden you can find work from home cabins\* as well as resident allotments, BBQ areas and quiet places to relax on the grass.