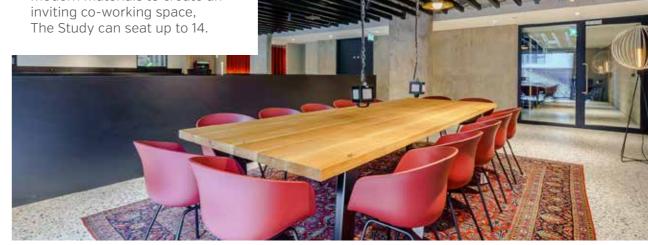

#### THE STUDY ->

Stylishly embracing natural and modern materials to create an inviting co-working space, The Study can seat up to 14.