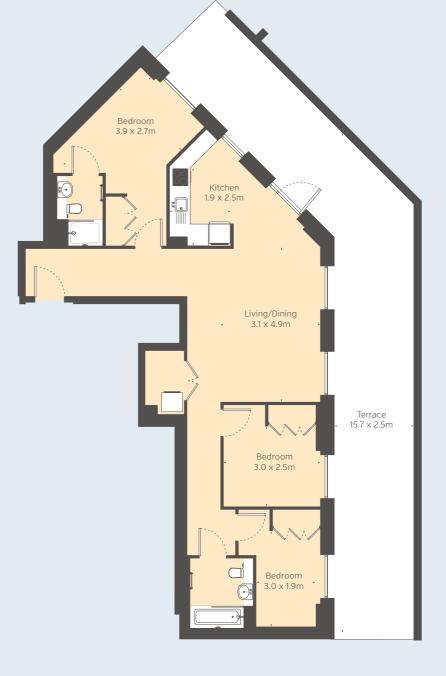

#### Beton

## **Example apartment floorplans**

Studio apartment 436.3 sq ft 40.5 sq m 1 bedroom apartment 541.2 sq ft 50.3 sq m

2 bedroom apartment 757.7 sq ft 70.4 sq m