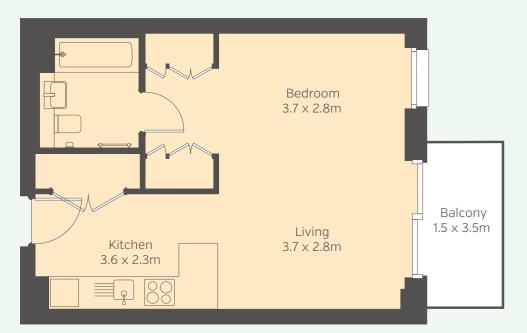

## **Example apartment floorplans**

Studio apartment 436.3 sq ft 40.5 sq m 1 bedroom apartment 541.2 sq ft 50.3 sq m

2 bedroom apartment 757.7 sq ft 70.4 sq m