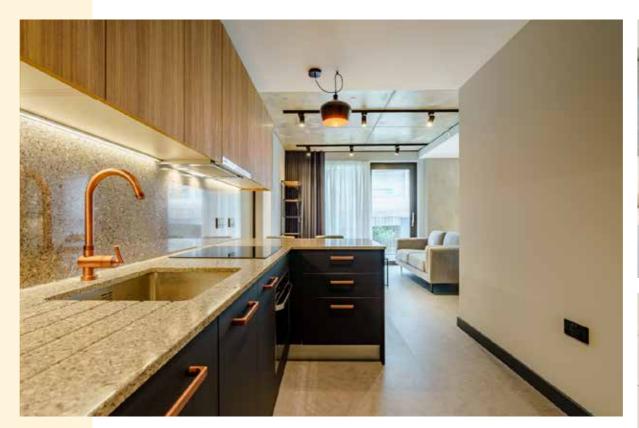

#### **KITCHENS**

- Modern and contemporary kitchens
- Fitted silestone worktops
- Samsung integrated 4-ring induction hob
- Samsung integrated fan-assisted oven
- Samsung integrated dishwasher
- Samsung free-standing fridge/freezer
- Samsung washer / dryer (located in utility cupboard)