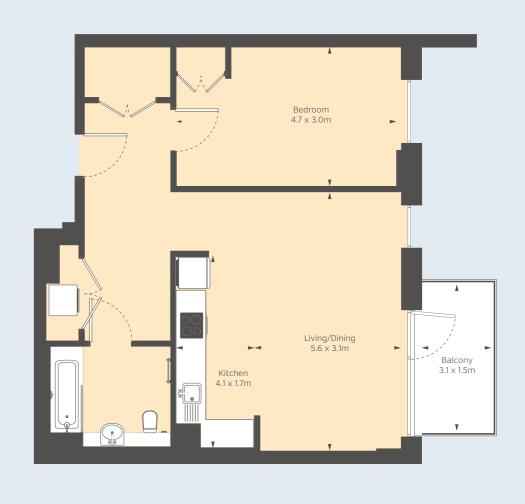

## **Example apartment floorplans**

2 bedroom apartment 681.3 sq ft 63.3 sq m

3 bedroom apartment 948.2 sq ft 88.1 sq m