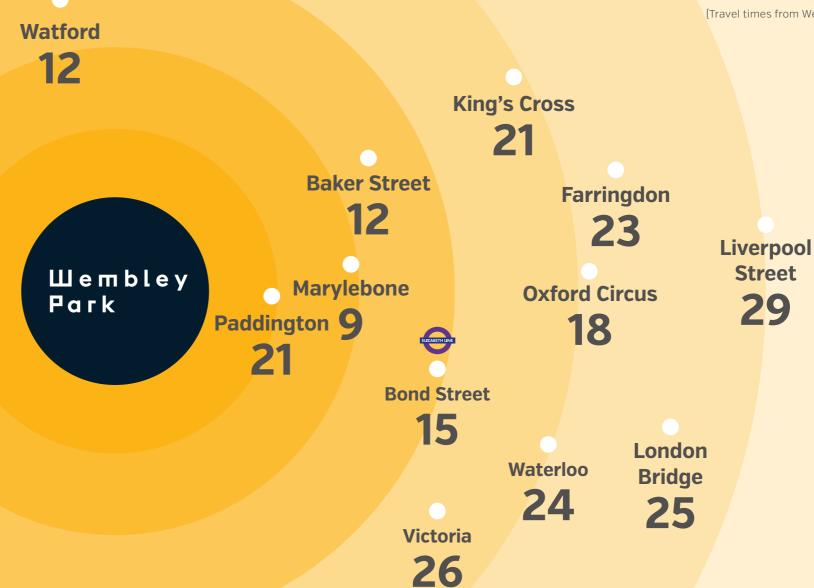

Find out more here:

wembleypark.com/theyellow

Street

29

Wembley Park is a great place to live if you need to get to places fast. Thanks to its excellent tube, rail and road links, all London, national and international destinations are accessible.

#### Catch a Metropolitan line train to the City

12 minutes ride to Baker Street 21 minutes to King's Cross 29 minutes to Liverpool Street

Wembley Stadium National Rail station is just as close, and is only one stop from London Marylebone and four from Oxford Circus, changing at Marylebone for the London Underground Bakerloo Line. Wembley Central station, on the Bakerloo Line and London Overground, expands your travel options further.

There are also fast bus routes and Heathrow airport close by, making this one of the bestconnected areas of North West London.

Wembley Park is also well placed for reaching the national road network. It's a 5 minute drive to the A406 North Circular, and then you're on your way to the M1, M40, M25 and all parts of the country.