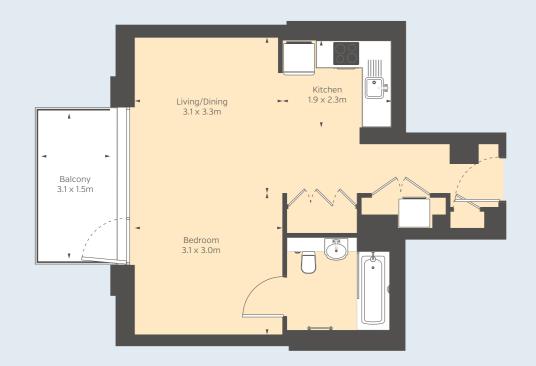

## **Example apartment floorplans**

Studio apartment

417.6 sq ft 38.8 sq m 1 bedroom apartment 538.2 sq ft 50.0 sq m 1 bedroom apartment 671.6 sq ft 62.4 sq m