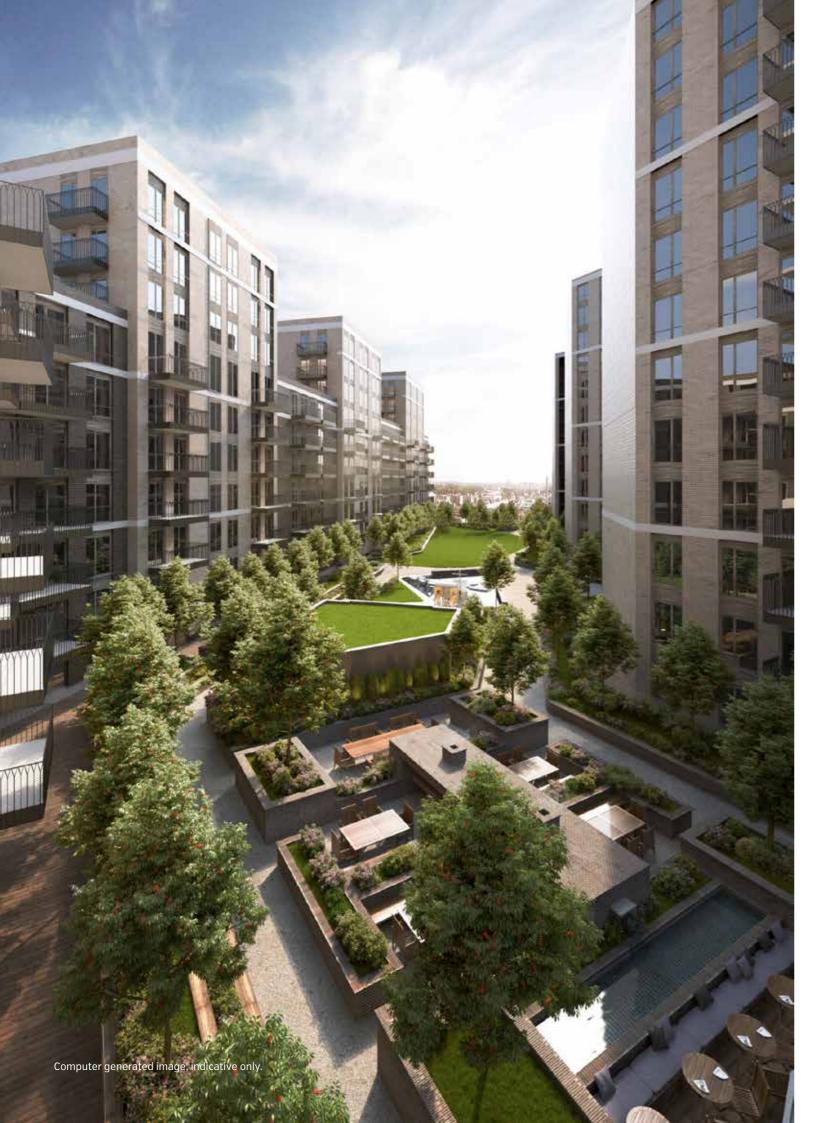

#### **CANADA GARDENS**

Canada Gardens offer a total of 303 well designed studio, one, two and three bedroom DMR homes are set around a one acre podium garden and next to a four acre park.

Each individually designed building is constructed from a combination of traditional and modern materials and has been planned to maximise the sense of light and space. The homes benefit from a full range of services, from a concierge, resident social spaces to a high speed broadband.

#### ← PODIUM GARDEN

- Work from home cabins
- Allotments
- Green spaces

An expansive green oasis just for residents. In this secret garden you can find work from home cabins\* as well as resident allotments, BBQ areas and quiet places to relax on the grass.