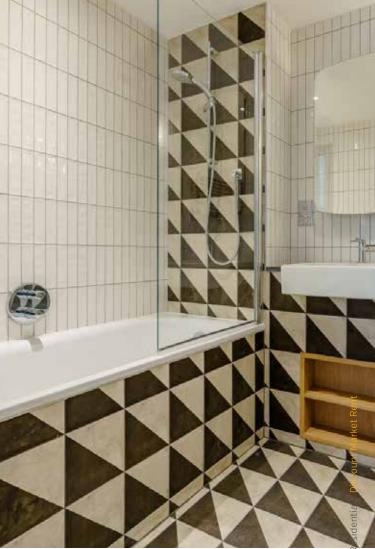

#### **BATHROOMS**

- Enamelled steel bath with adjustable showerhead and glass screen
- Ceramic flooring tiles
- Contemporary style basins and taps
- Featured wall tiles
- Soft close dual flush WC
- Shaver socket

#### **EN-SUITES**

- Walk in glass shower enclosure
- Contemporary style basins and taps
- Soft close dual flush WC