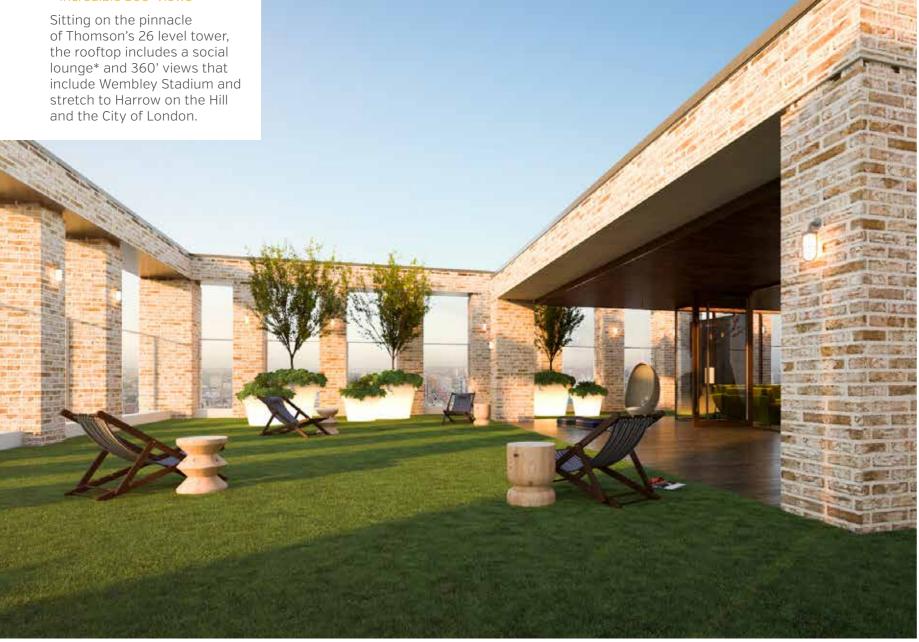

Beton offers a total of 35 spacious studio, 1 and 2 bedroom apartments finished to the highest specifications, with designer kitchens, bespoke bathrooms and generous living and storage space. All apartments have their own private outdoor space or a balcony with views towards Wembley Boulevard or Wembley Stadium.

9 studio, 15 one bedroom, 11 two bedroom DMR apartments.



## **Example apartment floorplans**







Studio apartment

417.6 sq ft 38.8 sq m 1 bedroom apartment 538.2 sq ft 50.0 sq m 1 bedroom apartment 671.6 sq ft 62.4 sq m

#### **Canada Gardens**

## **Example apartment floorplans**



2 bedroom apartment 681.3 sq ft 63.3 sq m



3 bedroom apartment 948.2 sq ft 88.1 sq m

# Wembley Park Residential Discount Market Rent

#### THE ROOFTOP ->

- Lounge
- Incredible 360' views



#### **Canada Gardens**

#### THE LOBBY

- Library
- Lounge
- Boardroom

A calm place with a library, soft seating and a separate boardroom\* with meeting table. Relax, work or finally find the time to read a book.

#### THE POST ROOM →

Wembley Park's quirkiest post room with giant multifaceted post boxes in pillar box red. Collect your mail in style.





DMR Residents
will have access to
a variety of social
space, amenities &
gardens throughout
the development.



#### ← PODIUM GARDEN

- Work from home cabins
- Allotments
- Green spaces

An expansive green oasis just for residents. In this secret garden you can find work from home cabins\* as well as resident allotments, BBQ areas and quiet places to relax on the grass.

\*Available for private hire. Speak to your concierge about cost