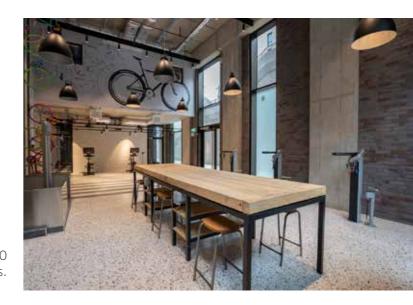

#### BIKE WORSHIP →

For the cycle enthusiasts, our designated Bike Worship allows you the space to repair and service your bike, complete with workstation, repair stand and digital lockers.

And why not increase your wellbeing on our two available Technogym bikes?