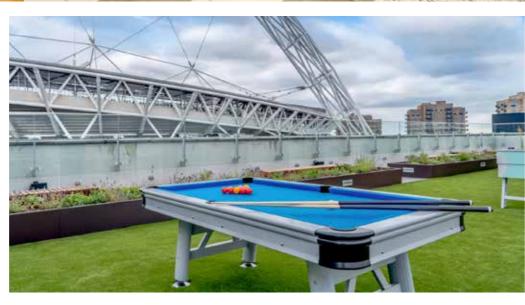

#### THE GALLERY →

- Pool table
- Arcade machine

Hang out with family, friends or neighbours in this idyllic socialising space.

The Gallery offers two contemporary entertainment rooms, complete with a pool table and arcade machine. Enjoy!