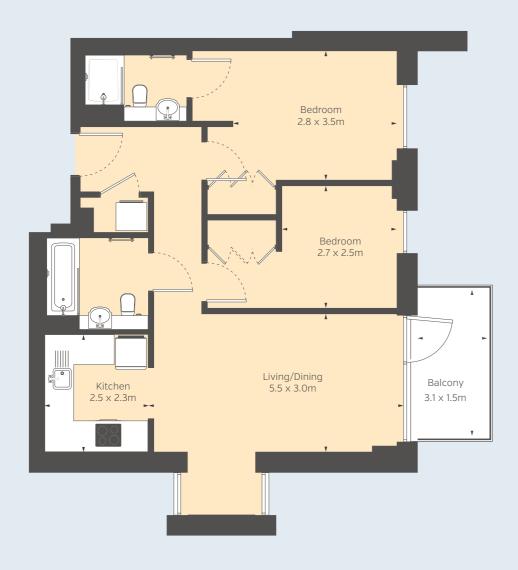

#### **Canada Gardens**

## **Example apartment floorplans**

2 bedroom apartment 681.3 sq ft 63.3 sq m

3 bedroom apartment 948.2 sq ft 88.1 sq m