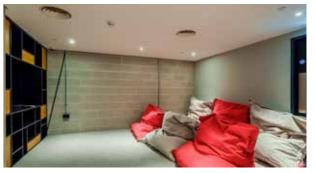

#### THE SNUG ->

After a long day at work, sit back, relax and enjoy one of your favourite movies. The Snug is a calming space, complete with large screen TV and furnished with giant beanbags.