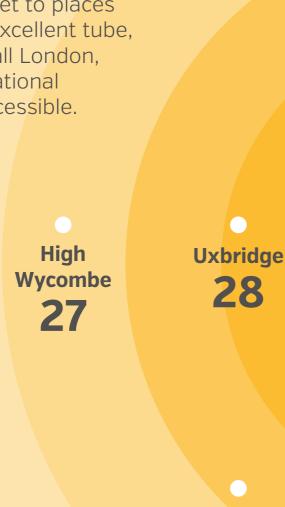

Find out more here:

wembleypark.com/theyellow

Street

29

Wembley Park is a great place to live if you need to get to places fast. Thanks to its excellent tube, rail and road links, all London, national and international destinations are accessible.

**Heathrow Airport** 43

Clapham **Junction** 

Canary Wharf

#### Catch a Metropolitan line train to the City

12 minutes ride to Baker Street 21 minutes to King's Cross 29 minutes to Liverpool Street

Wembley Stadium National Rail station is just as close, and is only one stop from London Marylebone and four from Oxford Circus, changing at Marylebone for the London Underground Bakerloo Line. Wembley Central station, on the Bakerloo Line and London Overground, expands your travel options further.