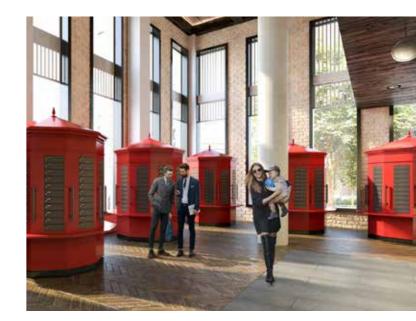

#### THE POST ROOM →

Wembley Park's quirkiest post room with giant multifaceted post boxes in pillar box red. Collect your mail in style.

DMR Residents
will have access to
a variety of social
space, amenities &
gardens throughout
the development.