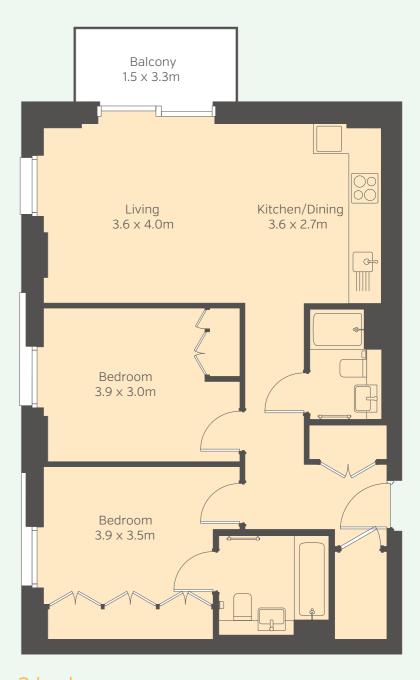

#### Beton

## **Example apartment floorplans**

Studio apartment 436.3 sq ft 40.5 sq m 1 bedroom apartment 541.2 sq ft 50.3 sq m

2 bedroom apartment 757.7 sq ft 70.4 sq m