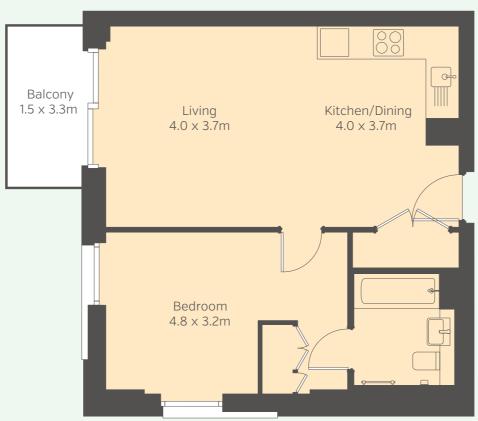

## **Example apartment floorplans**

Studio apartment

417.6 sq ft 38.8 sq m 1 bedroom apartment 538.2 sq ft 50.0 sq m 1 bedroom apartment 671.6 sq ft 62.4 sq m

#### **Canada Gardens**

## **Example apartment floorplans**

2 bedroom apartment 681.3 sq ft 63.3 sq m

3 bedroom apartment 948.2 sq ft 88.1 sq m