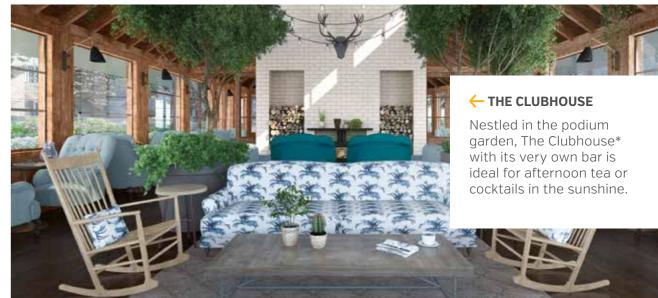

#### VUE ROOF TERRACE →

Located on level 12, Vue roof terrace is the perfect environment for a casual meeting, an evening drink, or just to soak up the 360' views that include Wembley Stadium.

This inspirational space comprises a mix of uses including lounge seating, a dining area, as well as outdoor games.