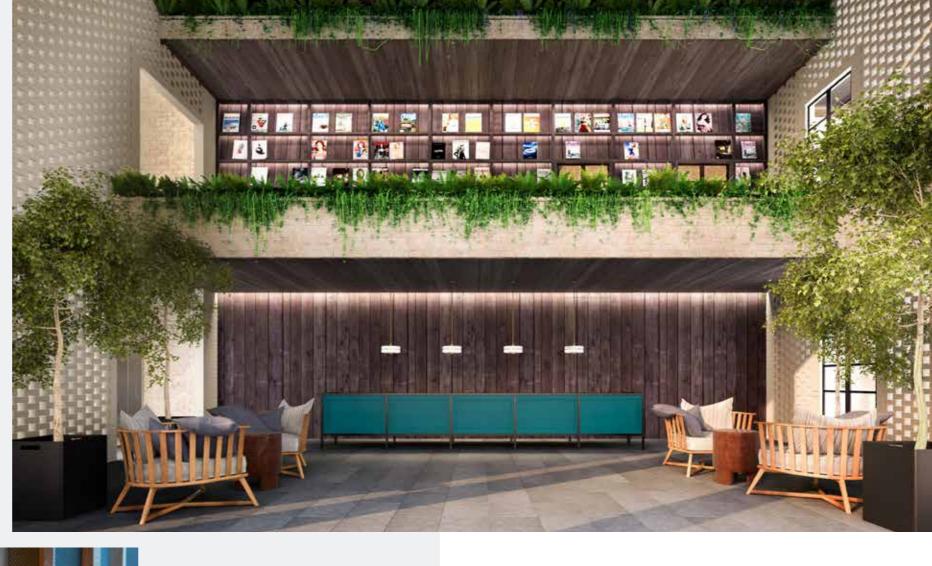

#### THE LOBBY

- Library
- Lounge
- Boardroom

A calm place with a library, soft seating and a separate boardroom\* with meeting table. Relax, work or finally find the time to read a book.