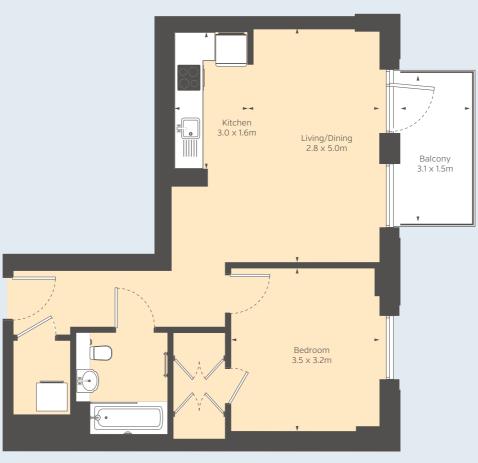

## **Example apartment floorplans**

Studio apartment

417.6 sq ft 38.8 sq m 1 bedroom apartment 538.2 sq ft 50.0 sq m 1 bedroom apartment 671.6 sq ft 62.4 sq m